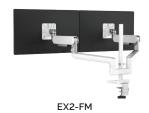

## $\mathsf{Rising}^{\scriptscriptstyle\mathsf{TM}} - \mathsf{Standard} \; \mathsf{Finishes}$

|             | Monitor Arms – Rising                                                                                                                                                                                                                                                                                       |                                    |
|-------------|-------------------------------------------------------------------------------------------------------------------------------------------------------------------------------------------------------------------------------------------------------------------------------------------------------------|------------------------------------|
| Part Number | Extension Arms: Single Fixed (F), Two Fixed (FF), Single Motion (M), Slider (S) Standard Finishes: Black (BLK), Designer White (DWT), Platinum (PLT) In-Trend Finishes: LLT / MOQ 300, Azure (AZR). Sage (SGE), Slate (SLT), Stardust (STR) Premium Finishes: Polished Aluminum (POL), Black & Bronze (BRZ) | List Pricing<br>as of<br>2/28/2023 |
|             | Standard Finishes:                                                                                                                                                                                                                                                                                          |                                    |
| RSNG        | Rising Series Single Monitor Arm w/ DC & GM, Black, Designer White or Platinum Finish                                                                                                                                                                                                                       | \$489                              |
| RSNG2       | Rising Series Dual Monitor Arm w/ DC & GM, Black, Designer White or Platinum Finish                                                                                                                                                                                                                         | \$909                              |
| RSNGEX1-F   | Rising Series Single Monitor Arm w/DC & GM, Single Fixed Arm, Black, Designer White or Platinum Finish                                                                                                                                                                                                      | \$369                              |
| RSNGEX1-FF  | Rising Series Single Monitor Arm w/DC & GM, Single Fixed + Fixed Arm, Black, Designer White or Platinum Finish                                                                                                                                                                                              | \$475                              |
| RSNGEX1-FM  | Rising Series Single Monitor Arm w/DC & GM, Single Fixed + Motion Arm, Black, Designer White or Platinum Finish                                                                                                                                                                                             | \$549                              |
| RSNGEX1-M   | Rising Series Single Monitor Arm w/DC & GM, Single Motion Arm, Black, Designer White or Platinum Finish                                                                                                                                                                                                     | \$449                              |
| RSNGEX1-MS  | Rising Series Single Monitor Arm w/DC & GM, Single Fixed Arm + Slider, Black, Designer White or Platinum Finish                                                                                                                                                                                             | \$499                              |
| RSNGEX2-F   | Rising Series Dual Monitor Arm w/DC & GM, Fixed Arms, Black, Designer White or Platinum Finish                                                                                                                                                                                                              | \$599                              |
| RSNGEX2-FF  | Rising Series Dual Monitor Arm w/DC & GM, Fixed + Fixed Arms, Black, Designer White or Platinum Finish                                                                                                                                                                                                      | \$819                              |
| RSNGEX2-FM  | Rising Series Dual Monitor Arm w/DC & GM, Fixed + Motion Arms, Black, Designer White or Platinum Finish                                                                                                                                                                                                     | \$969                              |
| RSNGEX2-FS  | Rising Series Dual Monitor Arm w/DC & GM, Fixed Arms + Sliders, Black, Designer White or Platinum Finish                                                                                                                                                                                                    | \$699                              |
| RSNGEX2-FMS | Rising Series Dual Monitor Arm w/DC & GM, Fixed + Motion Arms + Sliders, Black, Designer White or Platinum Finish                                                                                                                                                                                           | \$1,065                            |
| RSNGEX2-M   | Rising Series Dual Monitor Arm w/DC & GM, Motion Arms, Black, Designer White or Platinum Finish                                                                                                                                                                                                             | \$759                              |
| RSNGEX2-MS  | Rising Series Dual Monitor Arm w/DC & GM, Motion Arms + Sliders, Black, Designer White or Platinum Finish                                                                                                                                                                                                   | \$849                              |
| RSNGEX3-FF  | Rising Series Triple Monitor Arm w/DC & GM, Fixed + Fixed Arms, Black, Designer White or Platinum Finish                                                                                                                                                                                                    | \$819                              |
| RSNGEX3-FMS | Rising Series Triple Monitor Arm w/DC & GM, Fixed + Motion Arms + Sliders, Black, Designer White or Platinum Finish                                                                                                                                                                                         | \$1,189                            |
| RSNG-SLD    | Rising Series Monitor Arm Slider, Black, Designer White or Platinum Finish                                                                                                                                                                                                                                  | \$139                              |