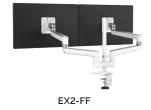

## $\mathsf{Rising}^{\scriptscriptstyle\mathsf{TM}} - \mathsf{Standard} \; \mathsf{Finishes}$

|             | Monitor Arms – Rising                                                                                                                                                                                                                                                                                       |                                    |
|-------------|-------------------------------------------------------------------------------------------------------------------------------------------------------------------------------------------------------------------------------------------------------------------------------------------------------------|------------------------------------|
| Part Number | Extension Arms: Single Fixed (F), Two Fixed (FF), Single Motion (M), Slider (S) Standard Finishes: Black (BLK), Designer White (DWT), Platinum (PLT) In-Trend Finishes: LLT / MOQ 300, Azure (AZR). Sage (SGE), Slate (SLT), Stardust (STR) Premium Finishes: Polished Aluminum (POL), Black & Bronze (BRZ) | List Pricing<br>as of<br>2/28/2023 |
|             | Standard Finishes:                                                                                                                                                                                                                                                                                          |                                    |
| RSNG        | Rising Series Single Monitor Arm w/ DC & GM, Black, Designer White or Platinum Finish                                                                                                                                                                                                                       | \$489                              |
| RSNG2       | Rising Series Dual Monitor Arm w/ DC & GM, Black, Designer White or Platinum Finish                                                                                                                                                                                                                         | \$909                              |
| RSNGEX1-F   | Rising Series Single Monitor Arm w/DC & GM, Single Fixed Arm, Black, Designer White or Platinum Finish                                                                                                                                                                                                      | \$369                              |
| RSNGEX1-FF  | Rising Series Single Monitor Arm w/DC & GM, Single Fixed + Fixed Arm, Black, Designer White or Platinum Finish                                                                                                                                                                                              | \$475                              |
| RSNGEX1-FM  | Rising Series Single Monitor Arm w/DC & GM, Single Fixed + Motion Arm, Black, Designer White or Platinum Finish                                                                                                                                                                                             | \$549                              |
| RSNGEX1-M   | Rising Series Single Monitor Arm w/DC & GM, Single Motion Arm, Black, Designer White or Platinum Finish                                                                                                                                                                                                     | \$449                              |
| RSNGEX1-MS  | Rising Series Single Monitor Arm w/DC & GM, Single Fixed Arm + Slider, Black, Designer White or Platinum Finish                                                                                                                                                                                             | \$499                              |
| RSNGEX2-F   | Rising Series Dual Monitor Arm w/DC & GM, Fixed Arms, Black, Designer White or Platinum Finish                                                                                                                                                                                                              | \$599                              |
| RSNGEX2-FF  | Rising Series Dual Monitor Arm w/DC & GM, Fixed + Fixed Arms, Black, Designer White or Platinum Finish                                                                                                                                                                                                      | \$819                              |
| RSNGEX2-FM  | Rising Series Dual Monitor Arm w/DC & GM, Fixed + Motion Arms, Black, Designer White or Platinum Finish                                                                                                                                                                                                     | \$969                              |
| RSNGEX2-FS  | Rising Series Dual Monitor Arm w/DC & GM, Fixed Arms + Sliders, Black, Designer White or Platinum Finish                                                                                                                                                                                                    | \$699                              |
| RSNGEX2-FMS | Rising Series Dual Monitor Arm w/DC & GM, Fixed + Motion Arms + Sliders, Black, Designer White or Platinum Finish                                                                                                                                                                                           | \$1,065                            |
| RSNGEX2-M   | Rising Series Dual Monitor Arm w/DC & GM, Motion Arms, Black, Designer White or Platinum Finish                                                                                                                                                                                                             | \$759                              |
| RSNGEX2-MS  | Rising Series Dual Monitor Arm w/DC & GM, Motion Arms + Sliders, Black, Designer White or Platinum Finish                                                                                                                                                                                                   | \$849                              |
| RSNGEX3-FF  | Rising Series Triple Monitor Arm w/DC & GM, Fixed + Fixed Arms, Black, Designer White or Platinum Finish                                                                                                                                                                                                    | \$819                              |
| RSNGEX3-FMS | Rising Series Triple Monitor Arm w/DC & GM, Fixed + Motion Arms + Sliders, Black, Designer White or Platinum Finish                                                                                                                                                                                         | \$1,189                            |
| RSNG-SLD    | Rising Series Monitor Arm Slider, Black, Designer White or Platinum Finish                                                                                                                                                                                                                                  | \$139                              |