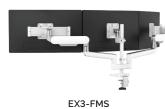

## $\mathsf{Rising}^{\scriptscriptstyle\mathsf{TM}} - \mathsf{Standard} \; \mathsf{Finishes}$

|             | Monitor Arms – Rising                                                                                                                                                                                                                                                                                       |                                    |
|-------------|-------------------------------------------------------------------------------------------------------------------------------------------------------------------------------------------------------------------------------------------------------------------------------------------------------------|------------------------------------|
| Part Number | Extension Arms: Single Fixed (F), Two Fixed (FF), Single Motion (M), Slider (S) Standard Finishes: Black (BLK), Designer White (DWT), Platinum (PLT) In-Trend Finishes: LLT / MOQ 300, Azure (AZR). Sage (SGE), Slate (SLT), Stardust (STR) Premium Finishes: Polished Aluminum (POL), Black & Bronze (BRZ) | List Pricing<br>as of<br>2/28/2023 |
|             | Standard Finishes:                                                                                                                                                                                                                                                                                          |                                    |
| RSNG        | Rising Series Single Monitor Arm w/ DC & GM, Black, Designer White or Platinum Finish                                                                                                                                                                                                                       | \$489                              |
| RSNG2       | Rising Series Dual Monitor Arm w/ DC & GM, Black, Designer White or Platinum Finish                                                                                                                                                                                                                         | \$909                              |
| RSNGEX1-F   | Rising Series Single Monitor Arm w/DC & GM, Single Fixed Arm, Black, Designer White or Platinum Finish                                                                                                                                                                                                      | \$369                              |
| RSNGEX1-FF  | Rising Series Single Monitor Arm w/DC & GM, Single Fixed + Fixed Arm, Black, Designer White or Platinum Finish                                                                                                                                                                                              | \$475                              |
| RSNGEX1-FM  | Rising Series Single Monitor Arm w/DC & GM, Single Fixed + Motion Arm, Black, Designer White or Platinum Finish                                                                                                                                                                                             | \$549                              |
| RSNGEX1-M   | Rising Series Single Monitor Arm w/DC & GM, Single Motion Arm, Black, Designer White or Platinum Finish                                                                                                                                                                                                     | \$449                              |
| RSNGEX1-MS  | Rising Series Single Monitor Arm w/DC & GM, Single Fixed Arm + Slider, Black, Designer White or Platinum Finish                                                                                                                                                                                             | \$499                              |
| RSNGEX2-F   | Rising Series Dual Monitor Arm w/DC & GM, Fixed Arms, Black, Designer White or Platinum Finish                                                                                                                                                                                                              | \$599                              |
| RSNGEX2-FF  | Rising Series Dual Monitor Arm w/DC & GM, Fixed + Fixed Arms, Black, Designer White or Platinum Finish                                                                                                                                                                                                      | \$819                              |
| RSNGEX2-FM  | Rising Series Dual Monitor Arm w/DC & GM, Fixed + Motion Arms, Black, Designer White or Platinum Finish                                                                                                                                                                                                     | \$969                              |
| RSNGEX2-FS  | Rising Series Dual Monitor Arm w/DC & GM, Fixed Arms + Sliders, Black, Designer White or Platinum Finish                                                                                                                                                                                                    | \$699                              |
| RSNGEX2-FMS | Rising Series Dual Monitor Arm w/DC & GM, Fixed + Motion Arms + Sliders, Black, Designer White or Platinum Finish                                                                                                                                                                                           | \$1,065                            |
| RSNGEX2-M   | Rising Series Dual Monitor Arm w/DC & GM, Motion Arms, Black, Designer White or Platinum Finish                                                                                                                                                                                                             | \$759                              |
| RSNGEX2-MS  | Rising Series Dual Monitor Arm w/DC & GM, Motion Arms + Sliders, Black, Designer White or Platinum Finish                                                                                                                                                                                                   | \$849                              |
| RSNGEX3-FF  | Rising Series Triple Monitor Arm w/DC & GM, Fixed + Fixed Arms, Black, Designer White or Platinum Finish                                                                                                                                                                                                    | \$819                              |
| RSNGEX3-FMS | Rising Series Triple Monitor Arm w/DC & GM, Fixed + Motion Arms + Sliders, Black, Designer White or Platinum Finish                                                                                                                                                                                         | \$1,189                            |
| RSNG-SLD    | Rising Series Monitor Arm Slider, Black, Designer White or Platinum Finish                                                                                                                                                                                                                                  | \$139                              |