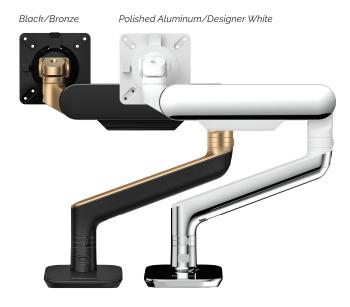

### Rising™ - Premium Finishes

|             | Monitor Arms – Rising                                                                                                                                                                                                                                                                                       |                                    |
|-------------|-------------------------------------------------------------------------------------------------------------------------------------------------------------------------------------------------------------------------------------------------------------------------------------------------------------|------------------------------------|
| Part Number | Extension Arms: Single Fixed (F), Two Fixed (FF), Single Motion (M), Slider (S) Standard Finishes: Black (BLK), Designer White (DWT), Platinum (PLT) In-Trend Finishes: LLT / MOQ 300, Azure (AZR). Sage (SGE), Slate (SLT), Stardust (STR) Premium Finishes: Polished Aluminum (POL), Black & Bronze (BRZ) | List Pricing<br>as of<br>2/28/2023 |
|             | In-Trend Finishes:                                                                                                                                                                                                                                                                                          |                                    |
| RSNG        | Rising Series Single Monitor Arm w/ DC & GM, Polished/White or Black/Bronze                                                                                                                                                                                                                                 | \$649                              |
| RSNG2       | Rising Series Dual Monitor Arm w/ DC & GM, Polished/White or Black/Bronze                                                                                                                                                                                                                                   | \$1,199                            |
| RSNGEX1-F   | Rising Series Single Monitor Arm w/DC & GM, Single Fixed Arm, Polished/White or Black/Bronze                                                                                                                                                                                                                | \$449                              |
| RSNGEX1-FF  | Rising Series Single Monitor Arm w/DC & GM, Single Fixed + Fixed Arm, Polished/White or Black/Bronze                                                                                                                                                                                                        | \$577                              |
| RSNGEX1-FM  | Rising Series Single Monitor Arm w/DC & GM, Single Fixed + Motion Arm, Polished/White or Black/Bronze                                                                                                                                                                                                       | \$731                              |
| RSNGEX1-M   | Rising Series Single Monitor Arm w/DC & GM, Single Motion Arm, Polished/White or Black/Bronze                                                                                                                                                                                                               | \$602                              |
| RSNGEX1-MS  | Rising Series Single Monitor Arm w/DC & GM, Single Fixed Arm + Slider, Polished/White or Black/Bronze                                                                                                                                                                                                       | \$668                              |
| RSNGEX2-F   | Rising Series Dual Monitor Arm w/DC & GM, Fixed Arms, BPolished/White or Black/Bronze                                                                                                                                                                                                                       | \$729                              |
| RSNGEX2-FF  | Rising Series Dual Monitor Arm w/DC & GM, Fixed + Fixed Arms, Polished/White or Black/Bronze                                                                                                                                                                                                                | \$999                              |
| RSNGEX2-FM  | Rising Series Dual Monitor Arm w/DC & GM, Fixed + Motion Arms, Polished/White or Black/Bronze                                                                                                                                                                                                               | \$1,299                            |
| RSNGEX2-FS  | Rising Series Dual Monitor Arm w/DC & GM, Fixed Arms + Sliders, Polished/White or Black/Bronze                                                                                                                                                                                                              | \$829                              |
| RSNGEX2-FMS | Rising Series Dual Monitor Arm w/DC & GM, Fixed + Motion Arms + Sliders, Polished/White or Black/Bronze                                                                                                                                                                                                     | \$1,399                            |
| RSNGEX2-M   | Rising Series Dual Monitor Arm w/DC & GM, Motion Arms, Polished/White or Black/Bronze                                                                                                                                                                                                                       | \$1,033                            |
| RSNGEX2-MS  | Rising Series Dual Monitor Arm w/DC & GM, Motion Arms + Sliders, Polished/White or Black/Bronze                                                                                                                                                                                                             | \$1,099                            |
| RSNGEX3-FF  | Rising Series Triple Monitor Arm w/DC & GM, Fixed + Fixed Arms, Polished/White or Black/Bronze                                                                                                                                                                                                              | \$974                              |
| RSNGEX3-FMS | Rising Series Triple Monitor Arm w/DC & GM, Fixed + Motion Arms + Sliders, Polished/White or Black/Bronze                                                                                                                                                                                                   | \$1,499                            |
| RSNG-SLD    | Rising Series Monitor Arm Slider, Polished/White or Black/Bronze                                                                                                                                                                                                                                            | \$147                              |