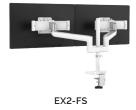

## $\mathsf{Rising}^{\scriptscriptstyle\mathsf{TM}} - \mathsf{Standard} \; \mathsf{Finishes}$

|             | Monitor Arms – Rising                                                                                                                                                                                                                                                                                       |                                    |
|-------------|-------------------------------------------------------------------------------------------------------------------------------------------------------------------------------------------------------------------------------------------------------------------------------------------------------------|------------------------------------|
| Part Number | Extension Arms: Single Fixed (F), Two Fixed (FF), Single Motion (M), Slider (S) Standard Finishes: Black (BLK), Designer White (DWT), Platinum (PLT) In-Trend Finishes: LLT / MOQ 300, Azure (AZR). Sage (SGE), Slate (SLT), Stardust (STR) Premium Finishes: Polished Aluminum (POL), Black & Bronze (BRZ) | List Pricing<br>as of<br>2/28/2023 |
|             | Standard Finishes:                                                                                                                                                                                                                                                                                          |                                    |
| RSNG        | Rising Series Single Monitor Arm w/ DC & GM, Black, Designer White or Platinum Finish                                                                                                                                                                                                                       | \$489                              |
| RSNG2       | Rising Series Dual Monitor Arm w/ DC & GM, Black, Designer White or Platinum Finish                                                                                                                                                                                                                         | \$909                              |
| RSNGEX1-F   | Rising Series Single Monitor Arm w/DC & GM, Single Fixed Arm, Black, Designer White or Platinum Finish                                                                                                                                                                                                      | \$369                              |
| RSNGEX1-FF  | Rising Series Single Monitor Arm w/DC & GM, Single Fixed + Fixed Arm, Black, Designer White or Platinum Finish                                                                                                                                                                                              | \$475                              |
| RSNGEX1-FM  | Rising Series Single Monitor Arm w/DC & GM, Single Fixed + Motion Arm, Black, Designer White or Platinum Finish                                                                                                                                                                                             | \$549                              |
| RSNGEX1-M   | Rising Series Single Monitor Arm w/DC & GM, Single Motion Arm, Black, Designer White or Platinum Finish                                                                                                                                                                                                     | \$449                              |
| RSNGEX1-MS  | Rising Series Single Monitor Arm w/DC & GM, Single Fixed Arm + Slider, Black, Designer White or Platinum Finish                                                                                                                                                                                             | \$499                              |
| RSNGEX2-F   | Rising Series Dual Monitor Arm w/DC & GM, Fixed Arms, Black, Designer White or Platinum Finish                                                                                                                                                                                                              | \$599                              |
| RSNGEX2-FF  | Rising Series Dual Monitor Arm w/DC & GM, Fixed + Fixed Arms, Black, Designer White or Platinum Finish                                                                                                                                                                                                      | \$819                              |
| RSNGEX2-FM  | Rising Series Dual Monitor Arm w/DC & GM, Fixed + Motion Arms, Black, Designer White or Platinum Finish                                                                                                                                                                                                     | \$969                              |
| RSNGEX2-FS  | Rising Series Dual Monitor Arm w/DC & GM, Fixed Arms + Sliders, Black, Designer White or Platinum Finish                                                                                                                                                                                                    | \$699                              |
| RSNGEX2-FMS | Rising Series Dual Monitor Arm w/DC & GM, Fixed + Motion Arms + Sliders, Black, Designer White or Platinum Finish                                                                                                                                                                                           | \$1,065                            |
| RSNGEX2-M   | Rising Series Dual Monitor Arm w/DC & GM, Motion Arms, Black, Designer White or Platinum Finish                                                                                                                                                                                                             | \$759                              |
| RSNGEX2-MS  | Rising Series Dual Monitor Arm w/DC & GM, Motion Arms + Sliders, Black, Designer White or Platinum Finish                                                                                                                                                                                                   | \$849                              |
| RSNGEX3-FF  | Rising Series Triple Monitor Arm w/DC & GM, Fixed + Fixed Arms, Black, Designer White or Platinum Finish                                                                                                                                                                                                    | \$819                              |
| RSNGEX3-FMS | Rising Series Triple Monitor Arm w/DC & GM, Fixed + Motion Arms + Sliders, Black, Designer White or Platinum Finish                                                                                                                                                                                         | \$1,189                            |
| RSNG-SLD    | Rising Series Monitor Arm Slider, Black, Designer White or Platinum Finish                                                                                                                                                                                                                                  | \$139                              |