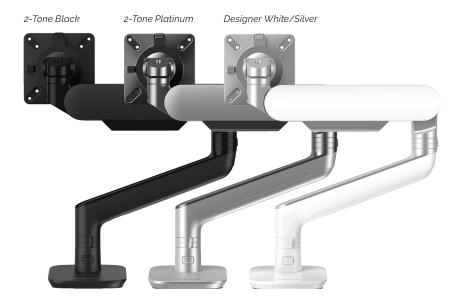

## $\mathsf{Rising}^{\scriptscriptstyle\mathsf{TM}} - \mathsf{Standard} \; \mathsf{Finishes}$

|             | Monitor Arms – Rising                                                                                                                                                                                                                                                                                       |                                    |
|-------------|-------------------------------------------------------------------------------------------------------------------------------------------------------------------------------------------------------------------------------------------------------------------------------------------------------------|------------------------------------|
| Part Number | Extension Arms: Single Fixed (F), Two Fixed (FF), Single Motion (M), Slider (S) Standard Finishes: Black (BLK), Designer White (DWT), Platinum (PLT) In-Trend Finishes: LLT / MOQ 300, Azure (AZR). Sage (SGE), Slate (SLT), Stardust (STR) Premium Finishes: Polished Aluminum (POL), Black & Bronze (BRZ) | List Pricing<br>as of<br>2/28/2023 |
|             | Standard Finishes:                                                                                                                                                                                                                                                                                          |                                    |
| RSNG        | Rising Series Single Monitor Arm w/ DC & GM, Black, Designer White or Platinum Finish                                                                                                                                                                                                                       | \$489                              |
| RSNG2       | Rising Series Dual Monitor Arm w/ DC & GM, Black, Designer White or Platinum Finish                                                                                                                                                                                                                         | \$909                              |
| RSNGEX1-F   | Rising Series Single Monitor Arm w/DC & GM, Single Fixed Arm, Black, Designer White or Platinum Finish                                                                                                                                                                                                      | \$369                              |
| RSNGEX1-FF  | Rising Series Single Monitor Arm w/DC & GM, Single Fixed + Fixed Arm, Black, Designer White or Platinum Finish                                                                                                                                                                                              | \$475                              |
| RSNGEX1-FM  | Rising Series Single Monitor Arm w/DC & GM, Single Fixed + Motion Arm, Black, Designer White or Platinum Finish                                                                                                                                                                                             | \$549                              |
| RSNGEX1-M   | Rising Series Single Monitor Arm w/DC & GM, Single Motion Arm, Black, Designer White or Platinum Finish                                                                                                                                                                                                     | \$449                              |
| RSNGEX1-MS  | Rising Series Single Monitor Arm w/DC & GM, Single Fixed Arm + Slider, Black, Designer White or Platinum Finish                                                                                                                                                                                             | \$499                              |
| RSNGEX2-F   | Rising Series Dual Monitor Arm w/DC & GM, Fixed Arms, Black, Designer White or Platinum Finish                                                                                                                                                                                                              | \$599                              |
| RSNGEX2-FF  | Rising Series Dual Monitor Arm w/DC & GM, Fixed + Fixed Arms, Black, Designer White or Platinum Finish                                                                                                                                                                                                      | \$819                              |
| RSNGEX2-FM  | Rising Series Dual Monitor Arm w/DC & GM, Fixed + Motion Arms, Black, Designer White or Platinum Finish                                                                                                                                                                                                     | \$969                              |
| RSNGEX2-FS  | Rising Series Dual Monitor Arm w/DC & GM, Fixed Arms + Sliders, Black, Designer White or Platinum Finish                                                                                                                                                                                                    | \$699                              |
| RSNGEX2-FMS | Rising Series Dual Monitor Arm w/DC & GM, Fixed + Motion Arms + Sliders, Black, Designer White or Platinum Finish                                                                                                                                                                                           | \$1,065                            |
| RSNGEX2-M   | Rising Series Dual Monitor Arm w/DC & GM, Motion Arms, Black, Designer White or Platinum Finish                                                                                                                                                                                                             | \$759                              |
| RSNGEX2-MS  | Rising Series Dual Monitor Arm w/DC & GM, Motion Arms + Sliders, Black, Designer White or Platinum Finish                                                                                                                                                                                                   | \$849                              |
| RSNGEX3-FF  | Rising Series Triple Monitor Arm w/DC & GM, Fixed + Fixed Arms, Black, Designer White or Platinum Finish                                                                                                                                                                                                    | \$819                              |
| RSNGEX3-FMS | Rising Series Triple Monitor Arm w/DC & GM, Fixed + Motion Arms + Sliders, Black, Designer White or Platinum Finish                                                                                                                                                                                         | \$1,189                            |
| RSNG-SLD    | Rising Series Monitor Arm Slider, Black, Designer White or Platinum Finish                                                                                                                                                                                                                                  | \$139                              |