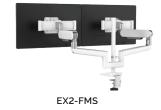

## $\mathsf{Rising}^{\scriptscriptstyle\mathsf{TM}} - \mathsf{Standard} \; \mathsf{Finishes}$

|             | Monitor Arms – Rising                                                                                                                                                                                                                                                                                       |                                    |
|-------------|-------------------------------------------------------------------------------------------------------------------------------------------------------------------------------------------------------------------------------------------------------------------------------------------------------------|------------------------------------|
| Part Number | Extension Arms: Single Fixed (F), Two Fixed (FF), Single Motion (M), Slider (S) Standard Finishes: Black (BLK), Designer White (DWT), Platinum (PLT) In-Trend Finishes: LLT / MOQ 300, Azure (AZR). Sage (SGE), Slate (SLT), Stardust (STR) Premium Finishes: Polished Aluminum (POL), Black & Bronze (BRZ) | List Pricing<br>as of<br>2/28/2023 |
|             | Standard Finishes:                                                                                                                                                                                                                                                                                          |                                    |
| RSNG        | Rising Series Single Monitor Arm w/ DC & GM, Black, Designer White or Platinum Finish                                                                                                                                                                                                                       | \$489                              |
| RSNG2       | Rising Series Dual Monitor Arm w/ DC & GM, Black, Designer White or Platinum Finish                                                                                                                                                                                                                         | \$909                              |
| RSNGEX1-F   | Rising Series Single Monitor Arm w/DC & GM, Single Fixed Arm, Black, Designer White or Platinum Finish                                                                                                                                                                                                      | \$369                              |
| RSNGEX1-FF  | Rising Series Single Monitor Arm w/DC & GM, Single Fixed + Fixed Arm, Black, Designer White or Platinum Finish                                                                                                                                                                                              | \$475                              |
| RSNGEX1-FM  | Rising Series Single Monitor Arm w/DC & GM, Single Fixed + Motion Arm, Black, Designer White or Platinum Finish                                                                                                                                                                                             | \$549                              |
| RSNGEX1-M   | Rising Series Single Monitor Arm w/DC & GM, Single Motion Arm, Black, Designer White or Platinum Finish                                                                                                                                                                                                     | \$449                              |
| RSNGEX1-MS  | Rising Series Single Monitor Arm w/DC & GM, Single Fixed Arm + Slider, Black, Designer White or Platinum Finish                                                                                                                                                                                             | \$499                              |
| RSNGEX2-F   | Rising Series Dual Monitor Arm w/DC & GM, Fixed Arms, Black, Designer White or Platinum Finish                                                                                                                                                                                                              | \$599                              |
| RSNGEX2-FF  | Rising Series Dual Monitor Arm w/DC & GM, Fixed + Fixed Arms, Black, Designer White or Platinum Finish                                                                                                                                                                                                      | \$819                              |
| RSNGEX2-FM  | Rising Series Dual Monitor Arm w/DC & GM, Fixed + Motion Arms, Black, Designer White or Platinum Finish                                                                                                                                                                                                     | \$969                              |
| RSNGEX2-FS  | Rising Series Dual Monitor Arm w/DC & GM, Fixed Arms + Sliders, Black, Designer White or Platinum Finish                                                                                                                                                                                                    | \$699                              |
| RSNGEX2-FMS | Rising Series Dual Monitor Arm w/DC & GM, Fixed + Motion Arms + Sliders, Black, Designer White or Platinum Finish                                                                                                                                                                                           | \$1,065                            |
| RSNGEX2-M   | Rising Series Dual Monitor Arm w/DC & GM, Motion Arms, Black, Designer White or Platinum Finish                                                                                                                                                                                                             | \$759                              |
| RSNGEX2-MS  | Rising Series Dual Monitor Arm w/DC & GM, Motion Arms + Sliders, Black, Designer White or Platinum Finish                                                                                                                                                                                                   | \$849                              |
| RSNGEX3-FF  | Rising Series Triple Monitor Arm w/DC & GM, Fixed + Fixed Arms, Black, Designer White or Platinum Finish                                                                                                                                                                                                    | \$819                              |
| RSNGEX3-FMS | Rising Series Triple Monitor Arm w/DC & GM, Fixed + Motion Arms + Sliders, Black, Designer White or Platinum Finish                                                                                                                                                                                         | \$1,189                            |
| RSNG-SLD    | Rising Series Monitor Arm Slider, Black, Designer White or Platinum Finish                                                                                                                                                                                                                                  | \$139                              |