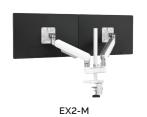

## $\mathsf{Rising}^{\scriptscriptstyle\mathsf{TM}} - \mathsf{Standard} \; \mathsf{Finishes}$

|             | Monitor Arms – Rising                                                                                                                                                                                                                                                                                       |                                    |
|-------------|-------------------------------------------------------------------------------------------------------------------------------------------------------------------------------------------------------------------------------------------------------------------------------------------------------------|------------------------------------|
| Part Number | Extension Arms: Single Fixed (F), Two Fixed (FF), Single Motion (M), Slider (S) Standard Finishes: Black (BLK), Designer White (DWT), Platinum (PLT) In-Trend Finishes: LLT / MOQ 300, Azure (AZR). Sage (SGE), Slate (SLT), Stardust (STR) Premium Finishes: Polished Aluminum (POL), Black & Bronze (BRZ) | List Pricing<br>as of<br>2/28/2023 |
|             | Standard Finishes:                                                                                                                                                                                                                                                                                          |                                    |
| RSNG        | Rising Series Single Monitor Arm w/ DC & GM, Black, Designer White or Platinum Finish                                                                                                                                                                                                                       | \$489                              |
| RSNG2       | Rising Series Dual Monitor Arm w/ DC & GM, Black, Designer White or Platinum Finish                                                                                                                                                                                                                         | \$909                              |
| RSNGEX1-F   | Rising Series Single Monitor Arm w/DC & GM, Single Fixed Arm, Black, Designer White or Platinum Finish                                                                                                                                                                                                      | \$369                              |
| RSNGEX1-FF  | Rising Series Single Monitor Arm w/DC & GM, Single Fixed + Fixed Arm, Black, Designer White or Platinum Finish                                                                                                                                                                                              | \$475                              |
| RSNGEX1-FM  | Rising Series Single Monitor Arm w/DC & GM, Single Fixed + Motion Arm, Black, Designer White or Platinum Finish                                                                                                                                                                                             | \$549                              |
| RSNGEX1-M   | Rising Series Single Monitor Arm w/DC & GM, Single Motion Arm, Black, Designer White or Platinum Finish                                                                                                                                                                                                     | \$449                              |
| RSNGEX1-MS  | Rising Series Single Monitor Arm w/DC & GM, Single Fixed Arm + Slider, Black, Designer White or Platinum Finish                                                                                                                                                                                             | \$499                              |
| RSNGEX2-F   | Rising Series Dual Monitor Arm w/DC & GM, Fixed Arms, Black, Designer White or Platinum Finish                                                                                                                                                                                                              | \$599                              |
| RSNGEX2-FF  | Rising Series Dual Monitor Arm w/DC & GM, Fixed + Fixed Arms, Black, Designer White or Platinum Finish                                                                                                                                                                                                      | \$819                              |
| RSNGEX2-FM  | Rising Series Dual Monitor Arm w/DC & GM, Fixed + Motion Arms, Black, Designer White or Platinum Finish                                                                                                                                                                                                     | \$969                              |
| RSNGEX2-FS  | Rising Series Dual Monitor Arm w/DC & GM, Fixed Arms + Sliders, Black, Designer White or Platinum Finish                                                                                                                                                                                                    | \$699                              |
| RSNGEX2-FMS | Rising Series Dual Monitor Arm w/DC & GM, Fixed + Motion Arms + Sliders, Black, Designer White or Platinum Finish                                                                                                                                                                                           | \$1,065                            |
| RSNGEX2-M   | Rising Series Dual Monitor Arm w/DC & GM, Motion Arms, Black, Designer White or Platinum Finish                                                                                                                                                                                                             | \$759                              |
| RSNGEX2-MS  | Rising Series Dual Monitor Arm w/DC & GM, Motion Arms + Sliders, Black, Designer White or Platinum Finish                                                                                                                                                                                                   | \$849                              |
| RSNGEX3-FF  | Rising Series Triple Monitor Arm w/DC & GM, Fixed + Fixed Arms, Black, Designer White or Platinum Finish                                                                                                                                                                                                    | \$819                              |
| RSNGEX3-FMS | Rising Series Triple Monitor Arm w/DC & GM, Fixed + Motion Arms + Sliders, Black, Designer White or Platinum Finish                                                                                                                                                                                         | \$1,189                            |
| RSNG-SLD    | Rising Series Monitor Arm Slider, Black, Designer White or Platinum Finish                                                                                                                                                                                                                                  | \$139                              |