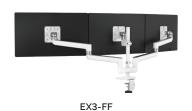

## $\mathsf{Rising}^{\scriptscriptstyle\mathsf{TM}} - \mathsf{Standard} \; \mathsf{Finishes}$

|             | Monitor Arms – Rising                                                                                                                                                                                                                                                                                       |                                    |
|-------------|-------------------------------------------------------------------------------------------------------------------------------------------------------------------------------------------------------------------------------------------------------------------------------------------------------------|------------------------------------|
| Part Number | Extension Arms: Single Fixed (F), Two Fixed (FF), Single Motion (M), Slider (S) Standard Finishes: Black (BLK), Designer White (DWT), Platinum (PLT) In-Trend Finishes: LLT / MOQ 300, Azure (AZR). Sage (SGE), Slate (SLT), Stardust (STR) Premium Finishes: Polished Aluminum (POL), Black & Bronze (BRZ) | List Pricing<br>as of<br>2/28/2023 |
|             | Standard Finishes:                                                                                                                                                                                                                                                                                          |                                    |
| RSNG        | Rising Series Single Monitor Arm w/ DC & GM, Black, Designer White or Platinum Finish                                                                                                                                                                                                                       | \$489                              |
| RSNG2       | Rising Series Dual Monitor Arm w/ DC & GM, Black, Designer White or Platinum Finish                                                                                                                                                                                                                         | \$909                              |
| RSNGEX1-F   | Rising Series Single Monitor Arm w/DC & GM, Single Fixed Arm, Black, Designer White or Platinum Finish                                                                                                                                                                                                      | \$369                              |
| RSNGEX1-FF  | Rising Series Single Monitor Arm w/DC & GM, Single Fixed + Fixed Arm, Black, Designer White or Platinum Finish                                                                                                                                                                                              | \$475                              |
| RSNGEX1-FM  | Rising Series Single Monitor Arm w/DC & GM, Single Fixed + Motion Arm, Black, Designer White or Platinum Finish                                                                                                                                                                                             | \$549                              |
| RSNGEX1-M   | Rising Series Single Monitor Arm w/DC & GM, Single Motion Arm, Black, Designer White or Platinum Finish                                                                                                                                                                                                     | \$449                              |
| RSNGEX1-MS  | Rising Series Single Monitor Arm w/DC & GM, Single Fixed Arm + Slider, Black, Designer White or Platinum Finish                                                                                                                                                                                             | \$499                              |
| RSNGEX2-F   | Rising Series Dual Monitor Arm w/DC & GM, Fixed Arms, Black, Designer White or Platinum Finish                                                                                                                                                                                                              | \$599                              |
| RSNGEX2-FF  | Rising Series Dual Monitor Arm w/DC & GM, Fixed + Fixed Arms, Black, Designer White or Platinum Finish                                                                                                                                                                                                      | \$819                              |
| RSNGEX2-FM  | Rising Series Dual Monitor Arm w/DC & GM, Fixed + Motion Arms, Black, Designer White or Platinum Finish                                                                                                                                                                                                     | \$969                              |
| RSNGEX2-FS  | Rising Series Dual Monitor Arm w/DC & GM, Fixed Arms + Sliders, Black, Designer White or Platinum Finish                                                                                                                                                                                                    | \$699                              |
| RSNGEX2-FMS | Rising Series Dual Monitor Arm w/DC & GM, Fixed + Motion Arms + Sliders, Black, Designer White or Platinum Finish                                                                                                                                                                                           | \$1,065                            |
| RSNGEX2-M   | Rising Series Dual Monitor Arm w/DC & GM, Motion Arms, Black, Designer White or Platinum Finish                                                                                                                                                                                                             | \$759                              |
| RSNGEX2-MS  | Rising Series Dual Monitor Arm w/DC & GM, Motion Arms + Sliders, Black, Designer White or Platinum Finish                                                                                                                                                                                                   | \$849                              |
| RSNGEX3-FF  | Rising Series Triple Monitor Arm w/DC & GM, Fixed + Fixed Arms, Black, Designer White or Platinum Finish                                                                                                                                                                                                    | \$819                              |
| RSNGEX3-FMS | Rising Series Triple Monitor Arm w/DC & GM, Fixed + Motion Arms + Sliders, Black, Designer White or Platinum Finish                                                                                                                                                                                         | \$1,189                            |
| RSNG-SLD    | Rising Series Monitor Arm Slider, Black, Designer White or Platinum Finish                                                                                                                                                                                                                                  | \$139                              |