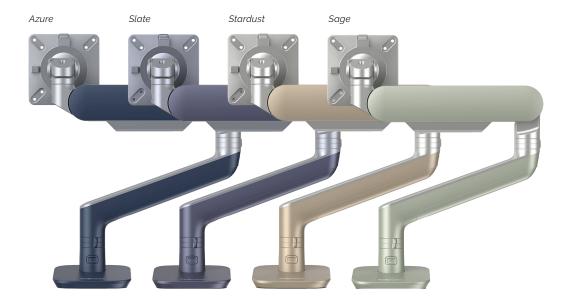

### Rising™ - In-Trend Finishes

|             | Monitor Arms – Rising                                                                                                                                                                                                                                                                                          |                                    |
|-------------|----------------------------------------------------------------------------------------------------------------------------------------------------------------------------------------------------------------------------------------------------------------------------------------------------------------|------------------------------------|
| Part Number | Extension Arms: Single Fixed (F), Two Fixed (FF), Single Motion (M), Slider (S)  Standard Finishes: Black (BLK), Designer White (DWT), Platinum (PLT)  In-Trend Finishes: LLT / MOQ 300, Azure (AZR). Sage (SGE), Slate (SLT), Stardust (STR)  Premium Finishes: Polished Aluminum (POL), Black & Bronze (BRZ) | List Pricing<br>as of<br>2/28/2023 |
|             | In-Trend Finishes:                                                                                                                                                                                                                                                                                             |                                    |
| RSNG        | Rising Series Single Monitor Arm w/ DC & GM, Azure, Sage, Slate or Stardust Finish (LT)                                                                                                                                                                                                                        | \$562                              |
| RSNG2       | Rising Series Dual Monitor Arm w/ DC & GM, Azure, Sage, Slate or Stardust Finish (LT)                                                                                                                                                                                                                          | \$1,045                            |
| RSNGEX1-F   | Rising Series Single Monitor Arm w/DC & GM, Azure, Sage, Slate or Stardust Finish (LT)                                                                                                                                                                                                                         | \$424                              |
| RSNGEX1-FF  | Rising Series Single Monitor Arm w/DC & GM, Single Fixed + Fixed Arm, Azure, Sage, Slate or Stardust Finish (LT)                                                                                                                                                                                               | \$546                              |
| RSNGEX1-FM  | Rising Series Single Monitor Arm w/DC & GM, Single Fixed + Motion Arm, Azure, Sage, Slate or Stardust Finish (LT)                                                                                                                                                                                              | \$631                              |
| RSNGEX1-M   | Rising Series Single Monitor Arm w/DC & GM, Single Motion Arm, Azure, Sage, Slate or Stardust Finish (LT)                                                                                                                                                                                                      | \$516                              |
| RSNGEX1-MS  | Rising Series Single Monitor Arm w/DC & GM, Single Fixed Arm + Slider, Azure, Sage, Slate or Stardust Finish (LT)                                                                                                                                                                                              | \$574                              |
| RSNGEX2-F   | Rising Series Dual Monitor Arm w/DC & GM, Fixed Arms, Azure, Sage, Slate or Stardust Finish (LT)                                                                                                                                                                                                               | \$689                              |
| RSNGEX2-FF  | Rising Series Dual Monitor Arm w/DC & GM, Fixed + Fixed Arms, Azure, Sage, Slate or Stardust Finish (LT)                                                                                                                                                                                                       | \$942                              |
| RSNGEX2-FM  | Rising Series Dual Monitor Arm w/DC & GM, Fixed + Motion Arms, Azure, Sage, Slate or Stardust Finish (LT)                                                                                                                                                                                                      | \$1,114                            |
| RSNGEX2-FS  | Rising Series Dual Monitor Arm w/DC & GM, Fixed Arms + Sliders, Azure, Sage, Slate or Stardust Finish (LT)                                                                                                                                                                                                     | \$804                              |
| RSNGEX2-FMS | Rising Series Dual Monitor Arm w/DC & GM, Fixed + Motion Arms + Sliders, Azure, Sage, Slate or Stardust Finish (LT)                                                                                                                                                                                            | \$1,225                            |
| RSNGEX2-M   | Rising Series Dual Monitor Arm w/DC & GM, Motion Arms, Azure, Sage, Slate or Stardust Finish (LT)                                                                                                                                                                                                              | \$873                              |
| RSNGEX2-MS  | Rising Series Dual Monitor Arm w/DC & GM, Motion Arms + Sliders, Azure, Sage, Slate or Stardust Finish (LT)                                                                                                                                                                                                    | \$976                              |
| RSNGEX3-FF  | Rising Series Triple Monitor Arm w/DC & GM, Fixed + Fixed Arms, Azure, Sage, Slate or Stardust Finish (LT)                                                                                                                                                                                                     | \$942                              |
| RSNGEX3-FMS | Rising Series Triple Monitor Arm w/DC & GM, Fixed + Motion Arms + Sliders, Azure, Sage, Slate or Stardust Finish (LT)                                                                                                                                                                                          | \$1,367                            |
| RSNG-SLD    | Rising Series Monitor Arm Slider, Azure, Sage, Slate or Stardust Finish (LT)                                                                                                                                                                                                                                   | \$160                              |