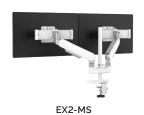

## $\mathsf{Rising}^{\scriptscriptstyle\mathsf{TM}} - \mathsf{Standard} \; \mathsf{Finishes}$

|             | Monitor Arms – Rising                                                                                                                                                                                                                                                                                       |                                    |
|-------------|-------------------------------------------------------------------------------------------------------------------------------------------------------------------------------------------------------------------------------------------------------------------------------------------------------------|------------------------------------|
| Part Number | Extension Arms: Single Fixed (F), Two Fixed (FF), Single Motion (M), Slider (S) Standard Finishes: Black (BLK), Designer White (DWT), Platinum (PLT) In-Trend Finishes: LLT / MOQ 300, Azure (AZR). Sage (SGE), Slate (SLT), Stardust (STR) Premium Finishes: Polished Aluminum (POL), Black & Bronze (BRZ) | List Pricing<br>as of<br>2/28/2023 |
|             | Standard Finishes:                                                                                                                                                                                                                                                                                          |                                    |
| RSNG        | Rising Series Single Monitor Arm w/ DC & GM, Black, Designer White or Platinum Finish                                                                                                                                                                                                                       | \$489                              |
| RSNG2       | Rising Series Dual Monitor Arm w/ DC & GM, Black, Designer White or Platinum Finish                                                                                                                                                                                                                         | \$909                              |
| RSNGEX1-F   | Rising Series Single Monitor Arm w/DC & GM, Single Fixed Arm, Black, Designer White or Platinum Finish                                                                                                                                                                                                      | \$369                              |
| RSNGEX1-FF  | Rising Series Single Monitor Arm w/DC & GM, Single Fixed + Fixed Arm, Black, Designer White or Platinum Finish                                                                                                                                                                                              | \$475                              |
| RSNGEX1-FM  | Rising Series Single Monitor Arm w/DC & GM, Single Fixed + Motion Arm, Black, Designer White or Platinum Finish                                                                                                                                                                                             | \$549                              |
| RSNGEX1-M   | Rising Series Single Monitor Arm w/DC & GM, Single Motion Arm, Black, Designer White or Platinum Finish                                                                                                                                                                                                     | \$449                              |
| RSNGEX1-MS  | Rising Series Single Monitor Arm w/DC & GM, Single Fixed Arm + Slider, Black, Designer White or Platinum Finish                                                                                                                                                                                             | \$499                              |
| RSNGEX2-F   | Rising Series Dual Monitor Arm w/DC & GM, Fixed Arms, Black, Designer White or Platinum Finish                                                                                                                                                                                                              | \$599                              |
| RSNGEX2-FF  | Rising Series Dual Monitor Arm w/DC & GM, Fixed + Fixed Arms, Black, Designer White or Platinum Finish                                                                                                                                                                                                      | \$819                              |
| RSNGEX2-FM  | Rising Series Dual Monitor Arm w/DC & GM, Fixed + Motion Arms, Black, Designer White or Platinum Finish                                                                                                                                                                                                     | \$969                              |
| RSNGEX2-FS  | Rising Series Dual Monitor Arm w/DC & GM, Fixed Arms + Sliders, Black, Designer White or Platinum Finish                                                                                                                                                                                                    | \$699                              |
| RSNGEX2-FMS | Rising Series Dual Monitor Arm w/DC & GM, Fixed + Motion Arms + Sliders, Black, Designer White or Platinum Finish                                                                                                                                                                                           | \$1,065                            |
| RSNGEX2-M   | Rising Series Dual Monitor Arm w/DC & GM, Motion Arms, Black, Designer White or Platinum Finish                                                                                                                                                                                                             | \$759                              |
| RSNGEX2-MS  | Rising Series Dual Monitor Arm w/DC & GM, Motion Arms + Sliders, Black, Designer White or Platinum Finish                                                                                                                                                                                                   | \$849                              |
| RSNGEX3-FF  | Rising Series Triple Monitor Arm w/DC & GM, Fixed + Fixed Arms, Black, Designer White or Platinum Finish                                                                                                                                                                                                    | \$819                              |
| RSNGEX3-FMS | Rising Series Triple Monitor Arm w/DC & GM, Fixed + Motion Arms + Sliders, Black, Designer White or Platinum Finish                                                                                                                                                                                         | \$1,189                            |
| RSNG-SLD    | Rising Series Monitor Arm Slider, Black, Designer White or Platinum Finish                                                                                                                                                                                                                                  | \$139                              |